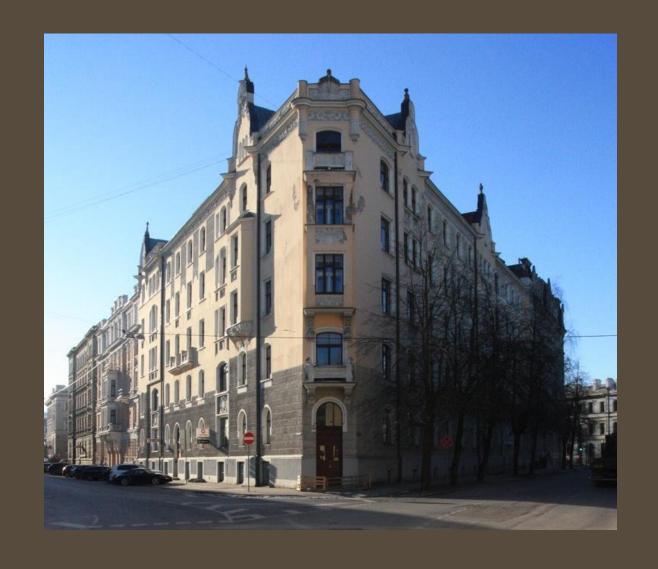

#### DESCRIPTION

Address – Noliktavas street 5, Riga, LV-1010

Property size- 5179.30 m2

Land plot size- 1286.00 m2

Total usable property size after reconstruction- 5744.40 m2

## | EXCELLENT | LOCATION

Located near Riga's Old Town
300m walk till Riga's Old Town
800m walk till ferry pier Tallink
7 min by taxi till Rail Station
20 min by taxi till Airport