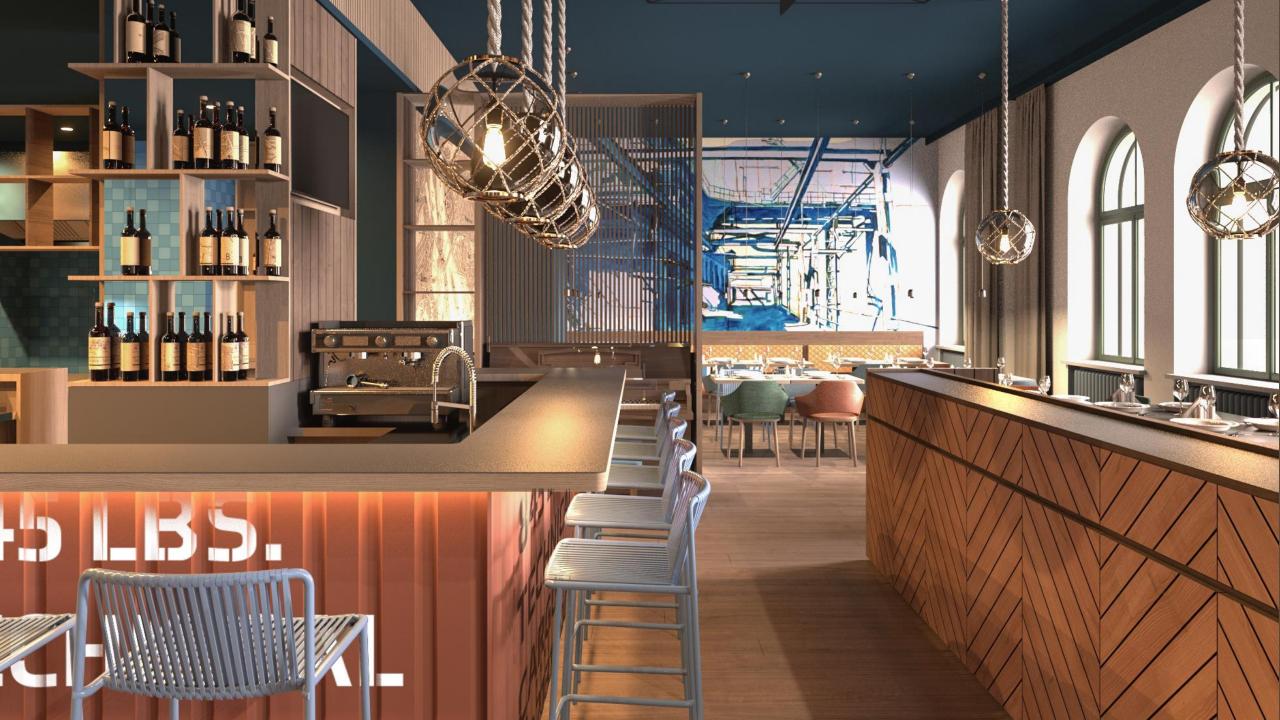

# CURRENT SITUATION

- The Project is approved by the Building Authority of Riga.
- Obtained construction permit and property is ready for reconstruction.
- ❖ The property is being sold together with a finished project for the construction of a 4 \* hotel with 129 rooms, a restaurant, a sauna and a gym.
- At the moment exist 2 tenants/ateliers who are ready to rent the hotel for min 20 years period under fixed monthly payment.

## DIFFERENT OPTIONS

BUILD 4\* HOTEL

BUILD APARTMENTS (SELL/RENT)