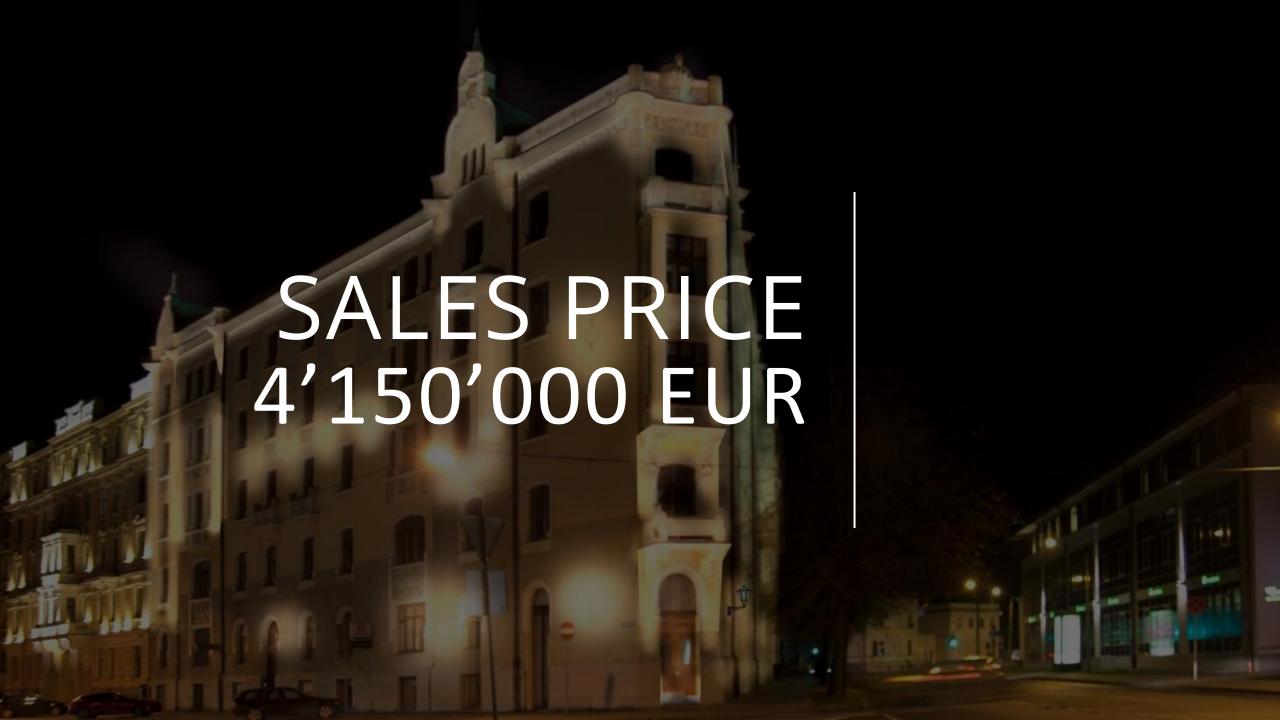

#### DESCRIPTION

Address – Noliktavas street 5, Riga, LV-1010

Property size- 5179.30 m2

Land plot size- 1286.00 m2

Total usable property size after reconstruction- 5744.40 m2