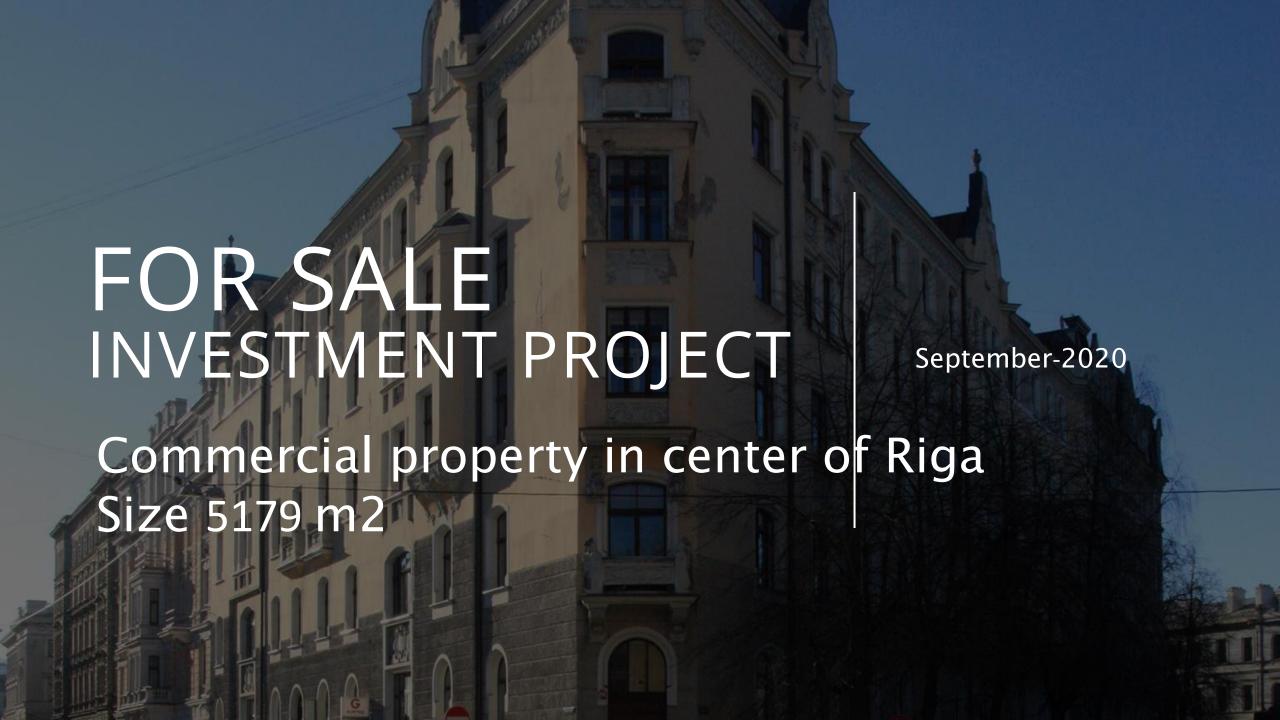

#### DESCRIPTION

Address – Noliktavas street 5, Riga, LV-1010

Property size- 5179.30 m2

Land plot size- 1286.00 m2

Total usable property size after reconstruction- 5744.40 m2

## | EXCELLENT | LOCATION

Located near Riga's Old Town
300m walk till Riga's Old Town
800m walk till ferry pier Tallink
7 min by taxi till Rail Station
20 min by taxi till Airport