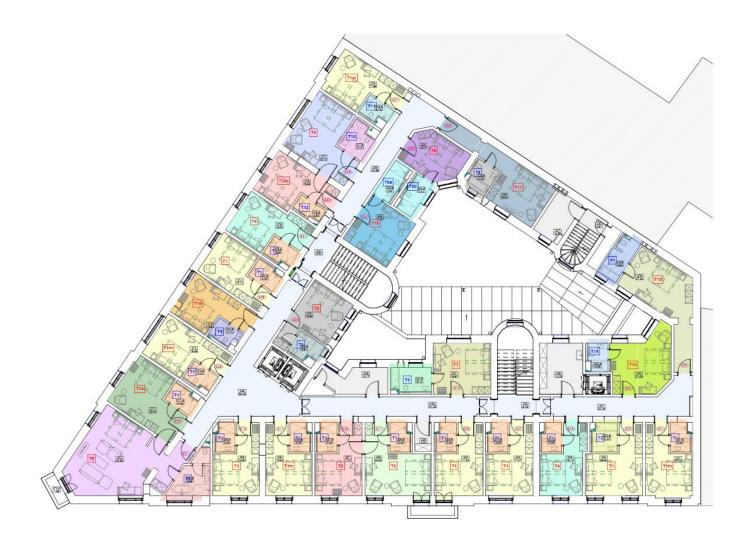

monthly payment.



## DIFFERENT OPTIONS





BUILD 4\* HOTEL

BUILD APARTMENTS (SELL/RENT)

## | EXCELLENT | LOCATION

Located near Riga's Old Town
300m walk till Riga's Old Town
800m walk till ferry pier Tallink
7 min by taxi till Rail Station
20 min by taxi till Airport



### EXISTING FLOOR PLAN

Land plot size 1286 m2 Property size 5179.3 m2 Useful floor area 4604.8 m2



Текущий план 2-ого этажа

#### 4\* HOTEL PROJECT FLOOR PLAN

| Floor    | Size, m2 |
|----------|----------|
| 6        | 788.85   |
| 5        | 758.75   |
| 4        | 758.75   |
| 3        | 758.75   |
| 2        | 758.75   |
| 1        | 936.02   |
| Basement | 915.70   |
| Total    | 5675.57  |

Land plot size 1286 m2



Планируемый план отеля 1-ого этажа

#### 2<sup>ND</sup> FLOOR PLAN UNDER 4\* HOTEL PROJECT