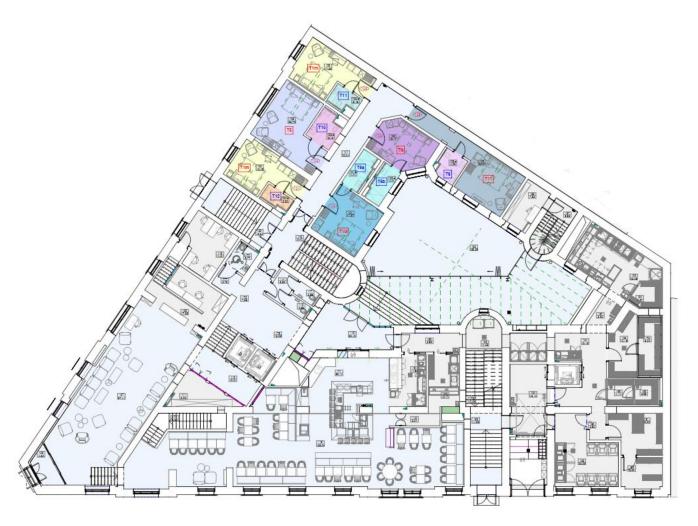

Land plot size 1286 m2

Планируемый план отеля 1-ого этажа

#### 2<sup>ND</sup> FLOOR PLAN UNDER 4\* HOTEL PROJECT