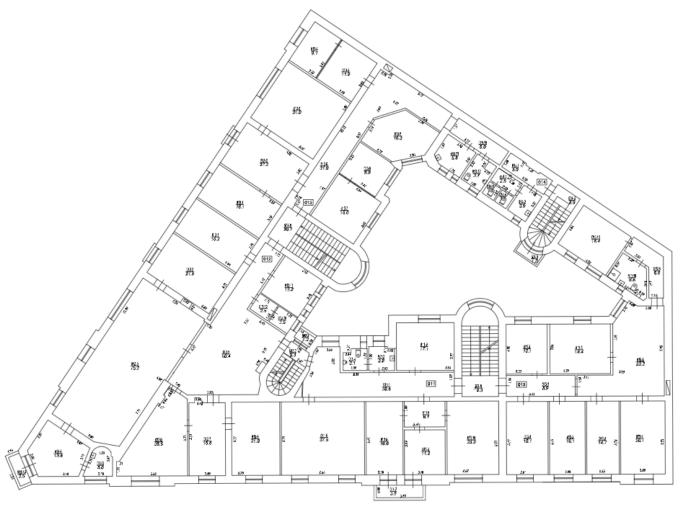

### EXISTING FLOOR PLAN

Land plot size 1286 m2 Property size 5179.3 m2 Useful floor area 4604.8 m2

Текущий план 2-ого этажа